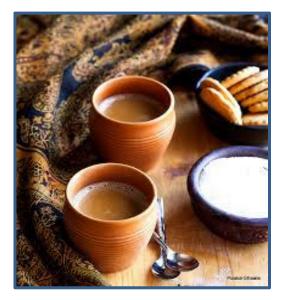

all sizes & thickness
  b. Plastic coated carry bags
  c. Non woven Bags
- 5. Water pouches / packets
- 6. Plastic straw
- 7. Plastic flags

- 1. Plantain leaves, Areca nut plates
- 2. Aluminium foils
- 3. Paper rolls
- 4. Lotus leaves
- 5. Glass / metal tumblers,
- 6. Bamboo, Wooden Products
- 7. Paper straw
- 8. Cloth / Paper / Jute bags
- 9. Paper / Cloth flags
- 10. Ceramic wares
- **11. Edible Cutleries**
- 12. Earthen Pots

#### **1.Plantain leaves, Areca nut Plates**

### **2.Aluminium Foil**











### 3.Paper Rolls



#### **4.Lotus leaves**





### 5. Glass / Metal tumblers



### 6. Bamboo/Wooden





#### 7. Paper Straw





#### 8. Cloth/Paper/Jute Bags



### 9. Paper/Cloth Flags

#### **10.Ceramicware**







### **11.Edible Cutlery**





#### **12.Earthern Pots**