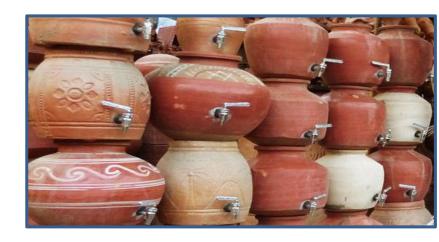

f all sizes & thickness
  b. Plastic coated carry bags
  c. Non woven Bags
- 5. Water pouches / packets
- 6. Plastic straw
- 7. Plastic flags

- 1. Plantain leaves, Areca nut plates
- 2. Aluminium foils
- 3. Paper rolls
- 4. Lotus leaves
- 5. Glass / metal tumblers,
- 6. Bamboo, Wooden Products
- 7. Paper straw
- 8. Cloth / Paper / Jute bags
- 9. Paper / Cloth flags
- 10. Ceramic wares
- **11. Edible Cutleries**
- 12. Earthen Pots

#### **1.Plantain leaves, Areca nut Plates**

### **2.Aluminium Foil**











### 3.Paper Rolls



#### **4.Lotus leaves**





### 5. Glass / Metal tumblers



### 6. Bamboo/Wooden





#### 7. Paper Straw





#### 8. Cloth/Paper/Jute Bags



### 9. Paper/Cloth Flags

#### **10.Ceramicware**







### **11.Edible Cutlery**





#### **12.Earthern Pots**