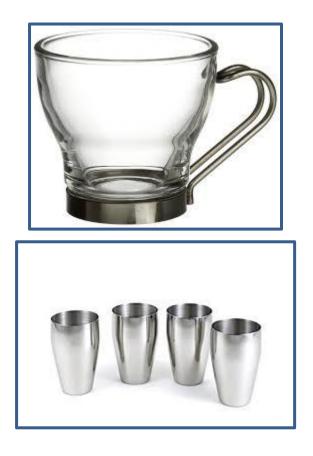

on dining table
- 2. a. Plastic Thermocol platesb. Plastic coated paper plates
- a. Plastic coated paper cups
  b. Plastic tea cups
  c. Plastic tumbler
  d. Thermocol cups
- 4. a. Plastic carry bag of all sizes & thickness
  b. Plastic coated carry bags
  c. Non woven Bags
- 5. Water pouches / packets
- 6. Plastic straw
- 7. Plastic flags

- 1. Plantain leaves, Areca nut plates
- 2. Aluminium foils
- 3. Paper rolls
- 4. Lotus leaves
- 5. Glass / metal tumblers,
- 6. Bamboo, Wooden Products
- 7. Paper straw
- 8. Cloth / Paper / Jute bags
- 9. Paper / Cloth flags
- 10. Ceramic wares
- **11. Edible Cutleries**
- 12. Earthen Pots

#### **1.Plantain leaves, Areca nut Plates**

### **2.Aluminium Foil**











### 3.Paper Rolls



#### **4.Lotus leaves**





### 5. Glass / Metal tumblers



### 6. Bamboo/Wooden





#### 7. Paper Straw





#### 8. Cloth/Paper/Jute Bags



### 9. Paper/Cloth Flags

#### **10.Ceramicware**







### **11.Edible Cutlery**





#### **12.Earthern Pots**