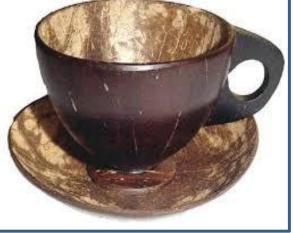

lastic Thermocol platesb. Plastic coated paper plates
- a. Plastic coated paper cups
  b. Plastic tea cups
  c. Plastic tumbler
  d. Thermocol cups
- 4. a. Plastic carry bag of all sizes & thickness
  b. Plastic coated carry bags
  c. Non woven Bags
- 5. Water pouches / packets
- 6. Plastic straw
- 7. Plastic flags

- 1. Plantain leaves, Areca nut plates
- 2. Aluminium foils
- 3. Paper rolls
- 4. Lotus leaves
- 5. Glass / metal tumblers,
- 6. Bamboo, Wooden Products
- 7. Paper straw
- 8. Cloth / Paper / Jute bags
- 9. Paper / Cloth flags
- 10. Ceramic wares
- **11. Edible Cutleries**
- 12. Earthen Pots

#### **1.Plantain leaves, Areca nut Plates**

### **2.Aluminium Foil**











### 3.Paper Rolls



#### **4.Lotus leaves**





### 5. Glass / Metal tumblers



### 6. Bamboo/Wooden





#### 7. Paper Straw





#### 8. Cloth/Paper/Jute Bags



### 9. Paper/Cloth Flags

#### **10.Ceramicware**







### **11.Edible Cutlery**





#### **12.Earthern Pots**