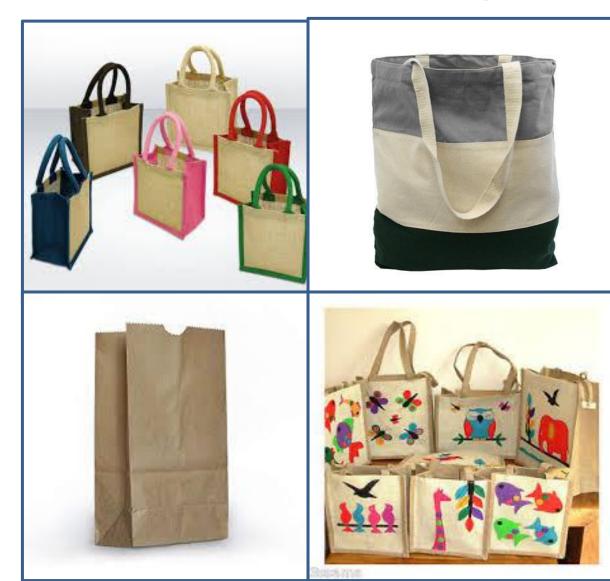

Plastic coated paper cups
  b. Plastic tea cups
  c. Plastic tumbler
  d. Thermocol cups
- 4. a. Plastic carry bag of all sizes & thickness
  b. Plastic coated carry bags
  c. Non woven Bags
- 5. Water pouches / packets
- 6. Plastic straw
- 7. Plastic flags

- 1. Plantain leaves, Areca nut plates
- 2. Aluminium foils
- 3. Paper rolls
- 4. Lotus leaves
- 5. Glass / metal tumblers,
- 6. Bamboo, Wooden Products
- 7. Paper straw
- 8. Cloth / Paper / Jute bags
- 9. Paper / Cloth flags
- 10. Ceramic wares
- **11. Edible Cutleries**
- 12. Earthen Pots

#### **1.Plantain leaves, Areca nut Plates**

### **2.Aluminium Foil**











### 3.Paper Rolls



#### **4.Lotus leaves**





### 5. Glass / Metal tumblers



### 6. Bamboo/Wooden





#### 7. Paper Straw





#### 8. Cloth/Paper/Jute Bags



### 9. Paper/Cloth Flags

#### **10.Ceramicware**







### **11.Edible Cutlery**





#### **12.Earthern Pots**