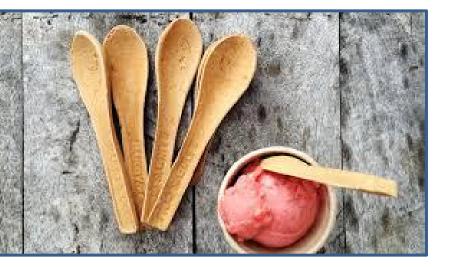

s
- 4. a. Plastic carry bag of all sizes & thickness
  b. Plastic coated carry bags
  c. Non woven Bags
- 5. Water pouches / packets
- 6. Plastic straw
- 7. Plastic flags

- 1. Plantain leaves, Areca nut plates
- 2. Aluminium foils
- 3. Paper rolls
- 4. Lotus leaves
- 5. Glass / metal tumblers,
- 6. Bamboo, Wooden Products
- 7. Paper straw
- 8. Cloth / Paper / Jute bags
- 9. Paper / Cloth flags
- 10. Ceramic wares
- **11. Edible Cutleries**
- 12. Earthen Pots

#### **1.Plantain leaves, Areca nut Plates**

### **2.Aluminium Foil**











### 3.Paper Rolls



#### **4.Lotus leaves**





### 5. Glass / Metal tumblers



### 6. Bamboo/Wooden





#### 7. Paper Straw





#### 8. Cloth/Paper/Jute Bags



### 9. Paper/Cloth Flags

#### **10.Ceramicware**







### **11.Edible Cutlery**





#### **12.Earthern Pots**