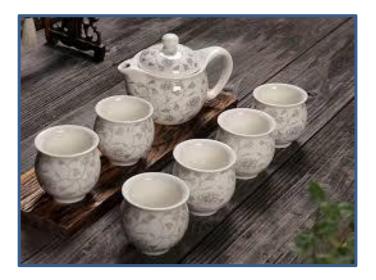

lastic tumbler
  d. Thermocol cups
- 4. a. Plastic carry bag of all sizes & thickness
  b. Plastic coated carry bags
  c. Non woven Bags
- 5. Water pouches / packets
- 6. Plastic straw
- 7. Plastic flags

- 1. Plantain leaves, Areca nut plates
- 2. Aluminium foils
- 3. Paper rolls
- 4. Lotus leaves
- 5. Glass / metal tumblers,
- 6. Bamboo, Wooden Products
- 7. Paper straw
- 8. Cloth / Paper / Jute bags
- 9. Paper / Cloth flags
- 10. Ceramic wares
- **11. Edible Cutleries**
- 12. Earthen Pots

#### **1.Plantain leaves, Areca nut Plates**

### **2.Aluminium Foil**











### 3.Paper Rolls



#### **4.Lotus leaves**





### 5. Glass / Metal tumblers



### 6. Bamboo/Wooden





#### 7. Paper Straw





#### 8. Cloth/Paper/Jute Bags



### 9. Paper/Cloth Flags

#### **10.Ceramicware**







### **11.Edible Cutlery**





#### **12.Earthern Pots**