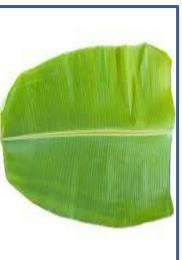

Plastic sheet / cling film used for food wrapping
   b. Plastic sheet used for spreading on dining table
- 2. a. Plastic Thermocol platesb. Plastic coated paper plates
- a. Plastic coated paper cups
  b. Plastic tea cups
  c. Plastic tumbler
  d. Thermocol cups
- 4. a. Plastic carry bag of all sizes & thickness
  b. Plastic coated carry bags
  c. Non woven Bags
- 5. Water pouches / packets
- 6. Plastic straw
- 7. Plastic flags

- 1. Plantain leaves, Areca nut plates
- 2. Aluminium foils
- 3. Paper rolls
- 4. Lotus leaves
- 5. Glass / metal tumblers,
- 6. Bamboo, Wooden Products
- 7. Paper straw
- 8. Cloth / Paper / Jute bags
- 9. Paper / Cloth flags
- 10. Ceramic wares
- **11. Edible Cutleries**
- 12. Earthen Pots

#### **1.Plantain leaves, Areca nut Plates**

### **2.Aluminium Foil**











### 3.Paper Rolls



#### **4.Lotus leaves**





### 5. Glass / Metal tumblers



### 6. Bamboo/Wooden





#### 7. Paper Straw





#### 8. Cloth/Paper/Jute Bags



### 9. Paper/Cloth Flags

#### **10.Ceramicware**







### **11.Edible Cutlery**





#### **12.Earthern Pots**