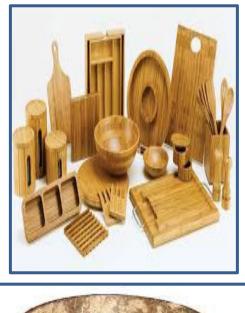

Plastic Thermocol platesb. Plastic coated paper plates
- a. Plastic coated paper cups
  b. Plastic tea cups
  c. Plastic tumbler
  d. Thermocol cups
- 4. a. Plastic carry bag of all sizes & thickness
  b. Plastic coated carry bags
  c. Non woven Bags
- 5. Water pouches / packets
- 6. Plastic straw
- 7. Plastic flags

- 1. Plantain leaves, Areca nut plates
- 2. Aluminium foils
- 3. Paper rolls
- 4. Lotus leaves
- 5. Glass / metal tumblers,
- 6. Bamboo, Wooden Products
- 7. Paper straw
- 8. Cloth / Paper / Jute bags
- 9. Paper / Cloth flags
- 10. Ceramic wares
- **11. Edible Cutleries**
- 12. Earthen Pots

#### **1.Plantain leaves, Areca nut Plates**

### **2.Aluminium Foil**











### 3.Paper Rolls



#### **4.Lotus leaves**





### 5. Glass / Metal tumblers



### 6. Bamboo/Wooden





#### 7. Paper Straw





#### 8. Cloth/Paper/Jute Bags



### 9. Paper/Cloth Flags

#### **10.Ceramicware**







### **11.Edible Cutlery**





#### **12.Earthern Pots**