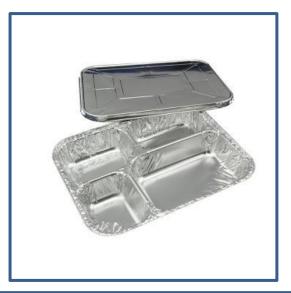

stic sheet / cling film used for food wrapping
   b. Plastic sheet used for spreading on dining table
- 2. a. Plastic Thermocol platesb. Plastic coated paper plates
- a. Plastic coated paper cups
  b. Plastic tea cups
  c. Plastic tumbler
  d. Thermocol cups
- 4. a. Plastic carry bag of all sizes & thickness
  b. Plastic coated carry bags
  c. Non woven Bags
- 5. Water pouches / packets
- 6. Plastic straw
- 7. Plastic flags

- 1. Plantain leaves, Areca nut plates
- 2. Aluminium foils
- 3. Paper rolls
- 4. Lotus leaves
- 5. Glass / metal tumblers,
- 6. Bamboo, Wooden Products
- 7. Paper straw
- 8. Cloth / Paper / Jute bags
- 9. Paper / Cloth flags
- 10. Ceramic wares
- **11. Edible Cutleries**
- 12. Earthen Pots

#### **1.Plantain leaves, Areca nut Plates**

### **2.Aluminium Foil**











### 3.Paper Rolls



#### **4.Lotus leaves**





### 5. Glass / Metal tumblers



### 6. Bamboo/Wooden





#### 7. Paper Straw





#### 8. Cloth/Paper/Jute Bags



### 9. Paper/Cloth Flags

#### **10.Ceramicware**







### **11.Edible Cutlery**





#### **12.Earthern Pots**