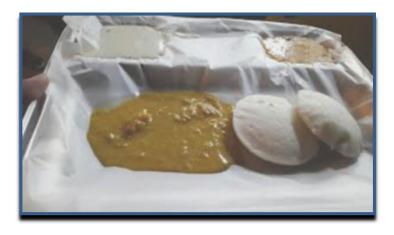

## 1.Plastic sheet used for food packing

### 2.Plastic sheet spread on dining table