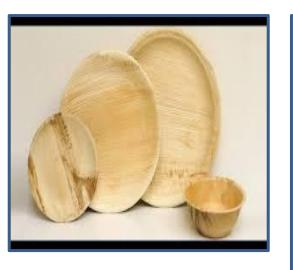

a. Plastic sheet / cling film used for food wrapping
   b. Plastic sheet used for spreading on dining table
- 2. a. Plastic Thermocol platesb. Plastic coated paper plates
- a. Plastic coated paper cups
  b. Plastic tea cups
  c. Plastic tumbler
  d. Thermocol cups
- 4. a. Plastic carry bag of all sizes & thickness
  b. Plastic coated carry bags
  c. Non woven Bags
- 5. Water pouches / packets
- 6. Plastic straw
- 7. Plastic flags

- 1. Plantain leaves, Areca nut plates
- 2. Aluminium foils
- 3. Paper rolls
- 4. Lotus leaves
- 5. Glass / metal tumblers,
- 6. Bamboo, Wooden Products
- 7. Paper straw
- 8. Cloth / Paper / Jute bags
- 9. Paper / Cloth flags
- 10. Ceramic wares
- **11. Edible Cutleries**
- 12. Earthen Pots

#### **1.Plantain leaves, Areca nut Plates**

### **2.Aluminium Foil**











### 3.Paper Rolls



#### **4.Lotus leaves**





### 5. Glass / Metal tumblers



### 6. Bamboo/Wooden





#### 7. Paper Straw





#### 8. Cloth/Paper/Jute Bags



### 9. Paper/Cloth Flags

#### **10.Ceramicware**







### **11.Edible Cutlery**





#### **12.Earthern Pots**