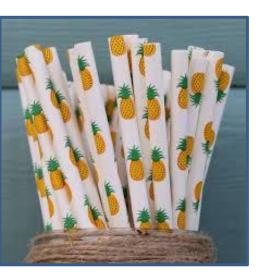

Plastic coated paper plates
- a. Plastic coated paper cups
  b. Plastic tea cups
  c. Plastic tumbler
  d. Thermocol cups
- 4. a. Plastic carry bag of all sizes & thickness
  b. Plastic coated carry bags
  c. Non woven Bags
- 5. Water pouches / packets
- 6. Plastic straw
- 7. Plastic flags

- 1. Plantain leaves, Areca nut plates
- 2. Aluminium foils
- 3. Paper rolls
- 4. Lotus leaves
- 5. Glass / metal tumblers,
- 6. Bamboo, Wooden Products
- 7. Paper straw
- 8. Cloth / Paper / Jute bags
- 9. Paper / Cloth flags
- 10. Ceramic wares
- **11. Edible Cutleries**
- 12. Earthen Pots

#### **1.Plantain leaves, Areca nut Plates**

### **2.Aluminium Foil**











### 3.Paper Rolls



#### **4.Lotus leaves**





### 5. Glass / Metal tumblers



### 6. Bamboo/Wooden





#### 7. Paper Straw





#### 8. Cloth/Paper/Jute Bags



### 9. Paper/Cloth Flags

#### **10.Ceramicware**







### **11.Edible Cutlery**





#### **12.Earthern Pots**